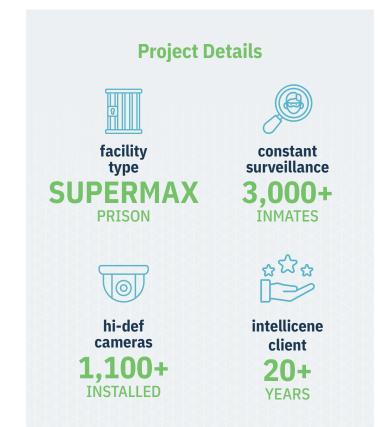

#### The User

A super-maximum-security prison ("Supermax") in the United States that houses several thousand prisoners designated for violent or disruptive inmates.

A super-maximum-security prison ("Supermax") in the United States is extremely familiar with the need for effective security solutions. The facility houses several thousand prisoners kept under constant surveillance and is designated for violent or disruptive inmates who are typically kept in 23-hour lockdown isolation.

The prison's 20-year relationship with Intellicene began with the implementation of digital recorders and DVRs. Leading officials felt the need to optimize and modernize their security solutions and upgrade their equipment to better contend with the growing demand for advanced strategies. The upgrade included Intellicene<sup>™</sup> VMS, more than 1,100 IP cameras, and the continuation of a dedicated professional services and support program.