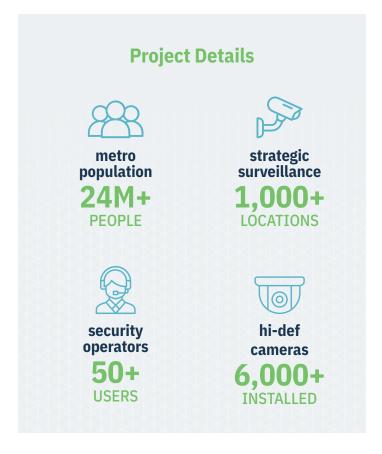

#### A bustling metropolis in the Asia Pacific region with a population of 24+ million.

A large metropolis with a population of 24+ million committed to achieving Safe City status, integrating and unifying their security and intelligence technology to safeguard citizens and deter crime. City officials turned to our Intellicene™ Safe City solution, which spans two data centers, three command centers, hundreds of servers, thousands of cameras, and a robust array of surveillance and analytics technology.

#### **The Solution**

A centralized, unified and fully integrated intelligent security operations center (ISOC) that instantly contextualizes data from a multi-layered security infrastructure.

The city installed more than 6,000 high-definition cameras, strategically placed across 1,000 locations. The cameras integrate with Intellicene VMS, which serves as the video management platform. Video feeds are accessible 24-hours a day, 7-days a week, and displayed across 60 LED screens. The cameras can be manipulated remotely to change direction and zoom in and out as needed. Operators can dispatch the appropriate personnel for rapid response to incidents and emergencies.