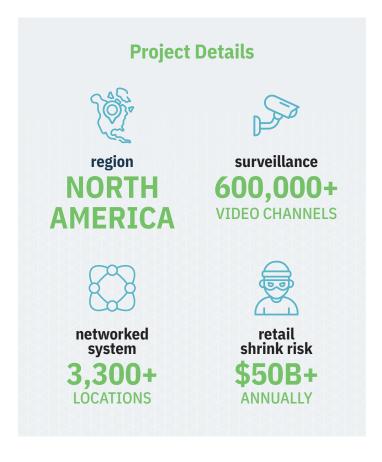

#### The User

One of the largest and most profitable retailers in the world.

One of the largest retailers in the world chose to implement Intellicene's Situational Intelligence Solutions retail solution to provide effective security and protection across a networked system with 600,000+ video channels in 3,300+ locations.