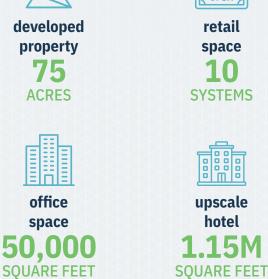

#### **Project Details**

• OPEN

retail

space

SYSTEMS

#### The User

A new outdoor shopping and entertainment complex in the United States that encompasses 75 acres.

An open-air shopping, dining and entertainment destination, located in a growing suburban area in the Midwest, boasts 50-acres of mixed-use development. It features 450,000 square feet of retail space and an additional 50,000 square feet of office space. The entire project encompasses 75 acres and features retail space, offices, restaurants, specialty food stores, and an upscale hotel spanning 1.15 million square feet.