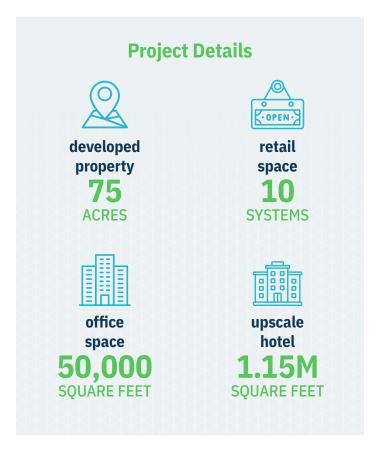

#### The User

A new outdoor shopping and entertainment complex in the United States that encompasses 75 acres.

An open-air shopping, dining and entertainment destination, located in a growing suburban area in the Midwest, boasts 50-acres of mixed-use development. It features 450,000 square feet of retail space and an additional 50,000 square feet of office space. The entire project encompasses 75 acres and features retail space, offices, restaurants, specialty food stores, and an upscale hotel spanning 1.15 million square feet.