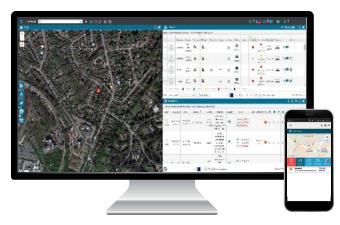

## A Centralized Resource, In Real Time

Intellicene's advanced dispatch and response technology fuses critical data and immediately provides comprehensive situational awareness. The system allows dispatchers, responders and third-party resources to share insights in real time for better understanding and faster response to potential threats and active incidents. Utilizing live and historical event data, coupled with GIS maps, responder positions, reporter inputs, and other external source information, security teams can dispatch the closest, best equipped and most appropriate personnel.

#### **Dispatch Features**

Optimize situational awareness, minimize incident response times and integrate robust communications methods.

- Incorporate live video streaming, images or data sharing from personnel or bystanders on the scene
- Deploy the optimal personnel or resources based on proximity, availability, equipment and experience
- Optimize two-way communications, with text and PTT (Push-to-Talk) between responders and the command center
- · Create geo-fences that alert automatically when breached
- Monitor the location, status and activities of personnel and resources in real-time
- Share relevant data with select personnel and minimize information overload across the organization
- Log events and responder movements in an incident management module in the CAD
- · Locate and alert off-duty personnel in times of crisis

#### **Response Features**

Enable rapid and accurate response with full situational awareness and interactive communications.

- Monitor and manage active incidents from anywhere
- View the live positioning of all personnel responding to the incident
- Dispatch the nearest, best-qualified, available responder or resources to an incident
- Share live video, images and other vital information with your dispatch center and other responders
- Receive critical information about the incident before you arrive on-scene
- Indicate ability to respond to notifications and alerts with one press of a button
- Get live traffic information to navigate your fastest route to the incident
- Enable off-duty personnel to remain available for emergencies while maintaining privacy