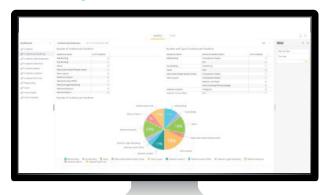

#### **Dispatch Features**

Optimize situational awareness, minimize incident response times and integrate robust communications methods.

- Incorporate live video streaming, images or data sharing from personnel or bystanders on the scene
- Deploy the optimal personnel or resources based on proximity, availability, equipment and experience
- Optimize two-way communications, with text and PTT (Push-to-Talk) between responders and the command center
- · Create geo-fences that alert automatically when breached
- Monitor the location, status and activities of personnel and resources in real-time
- Share relevant data with select personnel and minimize information overload across the organization
- Log events and responder movements in an incident management module in the CAD
- · Locate and alert off-duty personnel in times of crisis

#### **Response Features**

Enable rapid and accurate response with full situational awareness and interactive communications.

- Monitor and manage active incidents from anywhere
- View the live positioning of all personnel responding to the incident
- Dispatch the nearest, best-qualified, available responder or resources to an incident
- Share live video, images and other vital information with your dispatch center and other responders
- Receive critical information about the incident before you arrive on-scene
- Indicate ability to respond to notifications and alerts with one press of a button
- Get live traffic information to navigate your fastest route to the incident
- Enable off-duty personnel to remain available for emergencies while maintaining privacy