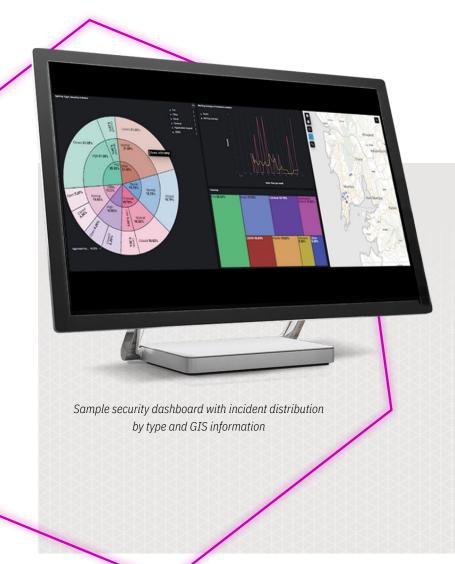

Symphia Insight provides a data visualization framework, enabling organizations to present historical data from **Symphia Control** and **Symphia One** into a live dashboard on any data visualization platform the organization uses. The visual representation of the data creates value to the organization. It makes it possible to draw conclusions about the utilization of teams, the capacity and distribution of events, and exposes potential and existing risks and problems. By obtaining meaningful interpretation of data, organizations can transform their Security Operations Center (SOC) into an Intelligent Security Operations Center (ISOC).

Organizations can then develop dashboards that visualize the

KPIs and metrics that are relevant to their business operations. Dashboards utilizing the data visualization platform can provide immediate, real-time understanding about organizational threats and indicate KPIs status for actionable optimization and drive improved ISOC performance.

Symphia Insight enables organizations to maintain operational goals and identify anomalies. Organizations can gain a bird's eye view on operational occurrences by dissecting trends and abnormalities like volume, type, location etc., comparing to typical or desired levels, allowing the organization a simple method to track, visualize, analyze, and reach their operational goals and transform to an Intelligent Security Operations Center (ISOC).