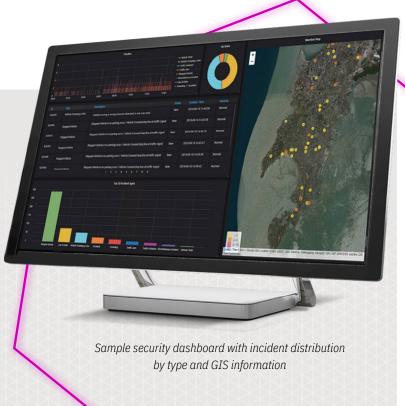

Symphia Insight provides a data visualization framework, enabling organizations to present historical data from **Symphia Control** and **Symphia One** into a live dashboard on any data visualization platform the organization uses. The visual representation of the data creates value to the organization. It makes it possible to draw conclusions about the utilization of teams, the capacity and distribution of events, and exposes potential and existing risks and problems. By obtaining meaningful interpretation of data, organizations can transform their Security Operations Center (SOC) into an Intelligent Security Operations Center (ISOC).

Organizations can then develop dashboards that visualize the

KPIs and metrics that are relevant to their business operations. Dashboards utilizing the data visualization platform can provide immediate, real-time understanding about organizational threats and indicate KPIs status for actionable optimization and drive improved ISOC performance.

Symphia Insight enables organizations to maintain operational goals and identify anomalies. Organizations can gain a bird's eye view on operational occurrences by dissecting trends and abnormalities like volume, type, location etc., comparing to typical or desired levels, allowing the organization a simple method to track, visualize, analyze, and reach their operational goals and transform to an Intelligent Security Operations Center (ISOC).