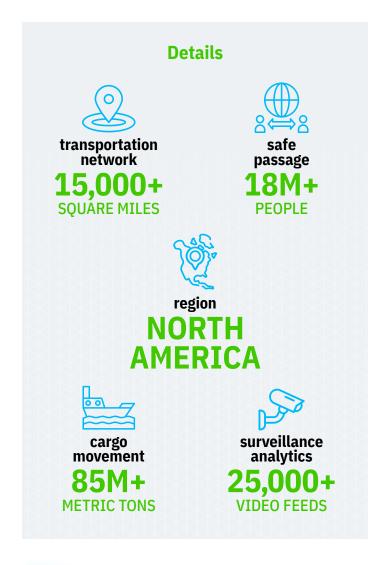

#### The User

An interstate, multi-modal transportation agency responsible for the safe passage of millions of people and cargo each day.

An interstate agency in the United States is responsible for the operation of more than 15,000 square miles of a trade and transportation network that includes bustling airports, seaports, commuter ferry, rail and bus transit systems, as well as tunnels and bridges.

## The Challenge

How to maximize uptime and efficiency across a sprawling and complex network while protecting people, property and business continuity.

The agency is charged with the safe passage of millions of people and cargo through these structures each day. It must determine how to best secure and protect these multifaceted and populous environments to ensure business continuity, deter criminal activity and anticipate and prevent threats.