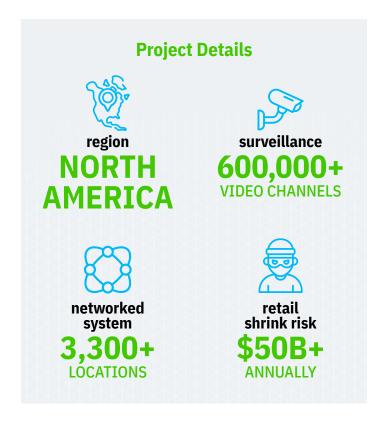

#### The User

One of the largest and most profitable retailers in the world.

One of the largest retailers in the world chose to implement Intellicene's Situational Intelligence Solutions retail solution to provide effective security and protection across a networked system with 600,000+ video channels in 3,300+ locations.