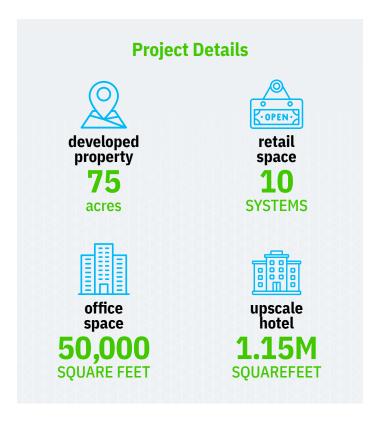

#### The User

A new outdoor shopping and entertainment complex in the United States that encompasses 75 acres.

An open-air shopping, dining and entertainment destination, located in a growing suburban area in the Midwest, boasts 50-acres of mixed-use development. It features 450,000 square feet of retail space and an additional 50,000 square feet of office space. The entire project encompasses 75 acres and features retail space, offices, restaurants, specialty food stores, and an upscale hotel spanning 1.15 million square feet.